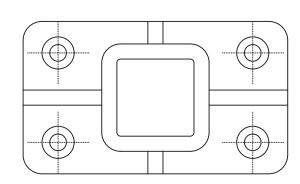

## TOP TEMPLATE - LEFT OPENING Item Code: MI SGF

## **BOTTOM TEMPLATE - LEFT OPENING**

 $| \rightarrow |$  Marking point for fixing screw.