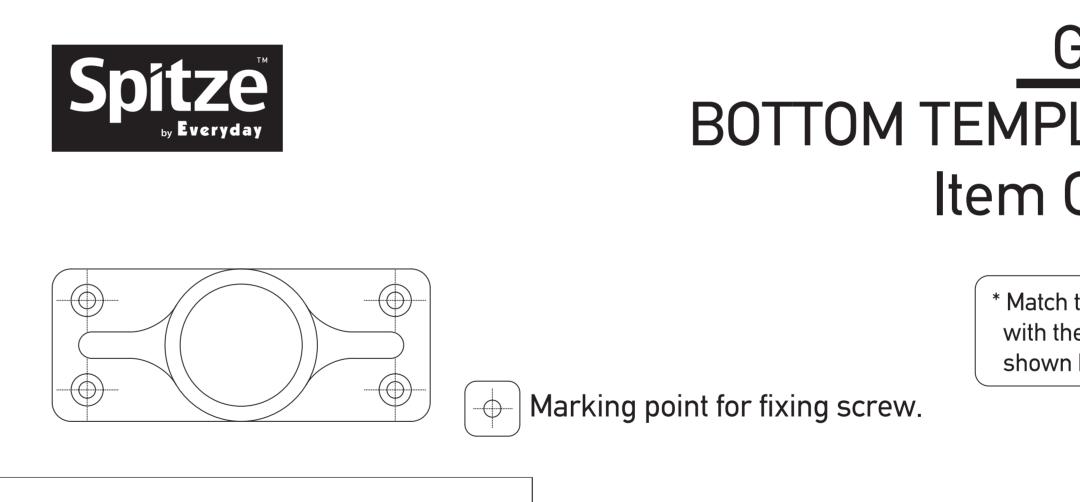

## **BOTTOM TEMPLATE - LEFT OPENING**

 $| \rightarrow |$  Marking point for fixing screw.