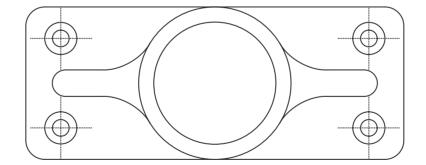

## **BOTTOM TEMPLATE - LEFT OPENING**

 $| \rightarrow |$  Marking point for fixing screw.