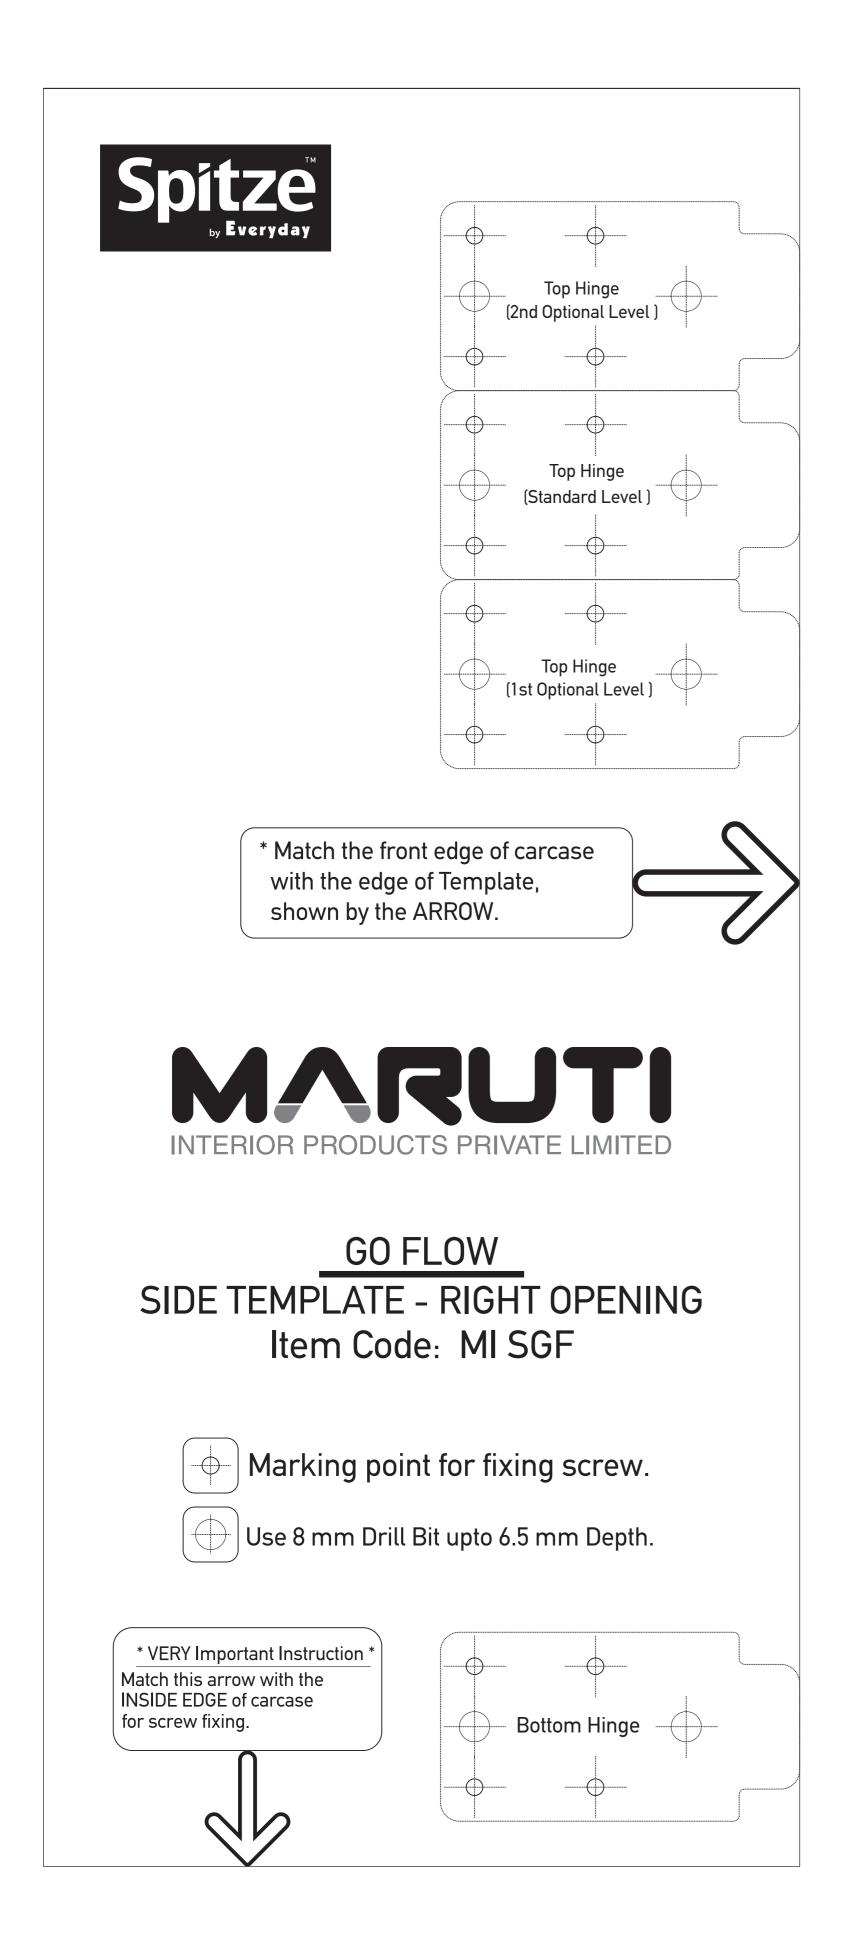

MARUTI INTERIOR PRODUCTS PRIVATE LIMITED

\* VERY Important Instruction \* Match this arrow with the INSIDE EDGE of carcase for screw fixing.

[-] Marking point for fixing screw.

\_\_\_\_

|--] Marking point for fixing screw.

\* Match the front edge of carcase with the edge of Template, shown by the ARROW.

## GO FLOW

## GO FLOW **BOTTOM TEMPLATE - RIGHT OPENING** Item Code: MI SGF

\* Match the front edge of carcase with the edge of Template, shown by the ARROW.

 $\langle N N \rangle$ 

Match this arrow with the INSIDE EDGE of carcase for screw fixing. MARUTI