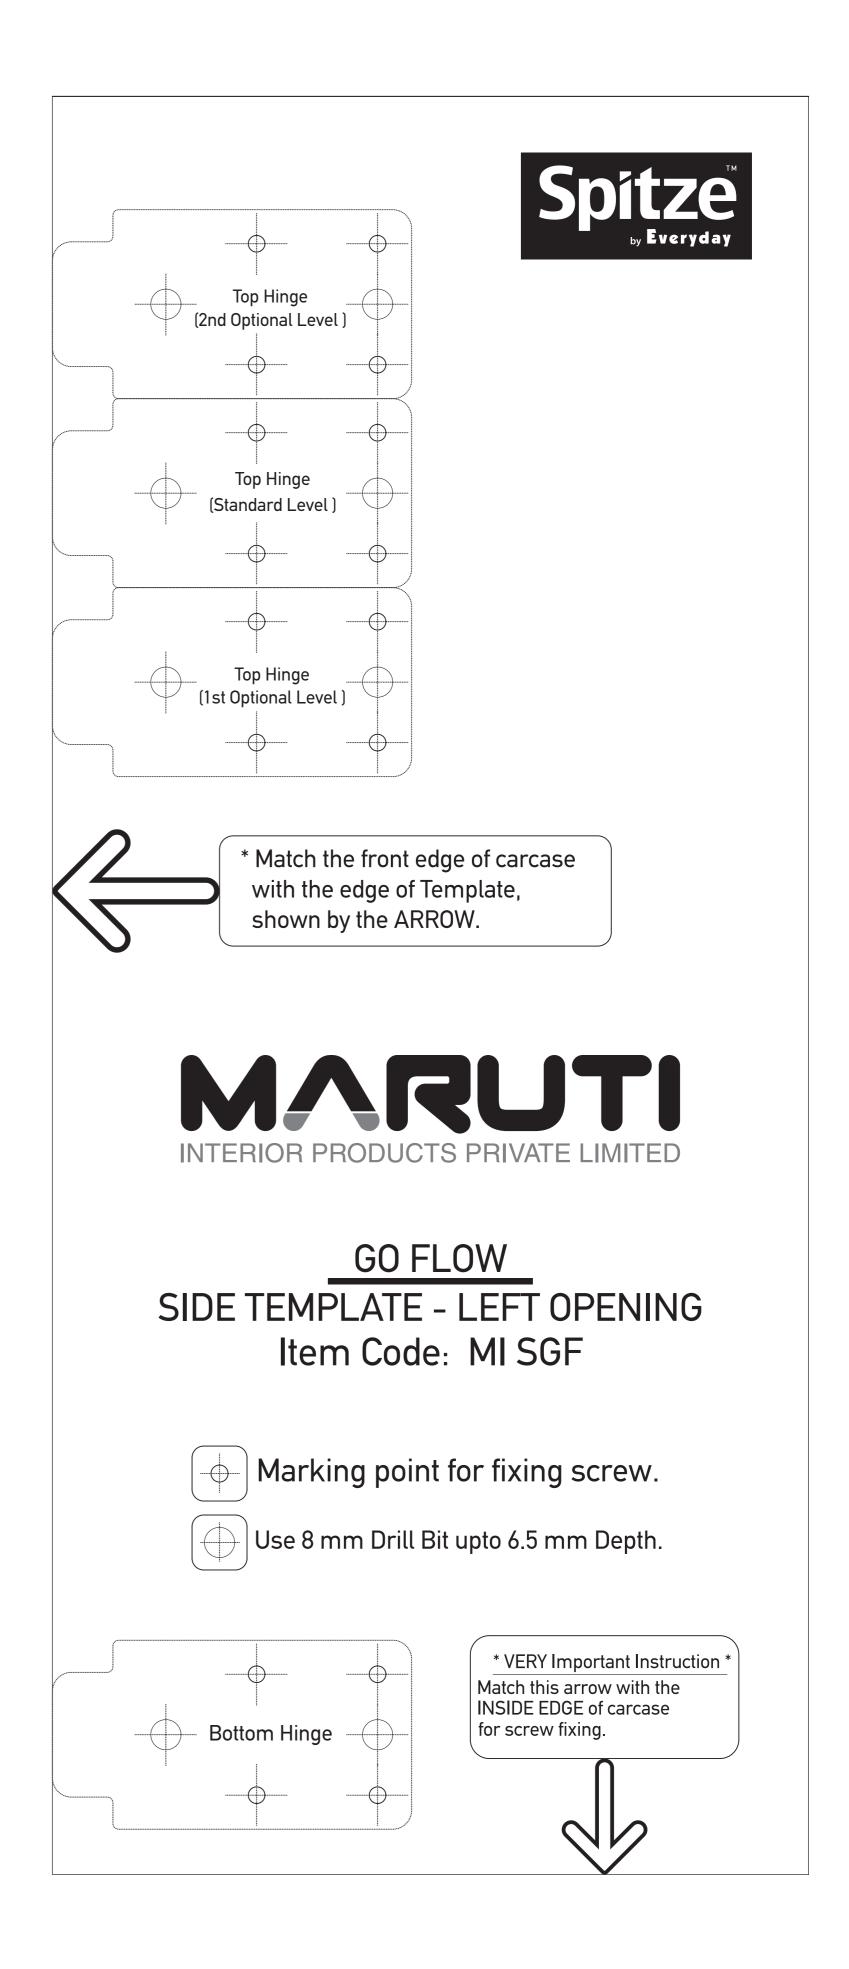

MARUTI INTERIOR PRODUCTS PRIVATE LIMITED

\* VERY Important Instruction \* Match this arrow with the INSIDE EDGE of carcase for screw fixing.

[-] Marking point for fixing screw.

\_\_\_\_

|--] Marking point for fixing screw.

\* Match the front edge of carcase with the edge of Template, shown by the ARROW.

## GO FLOW

## TOP TEMPLATE - LEFT OPENING Item Code: MI SGF